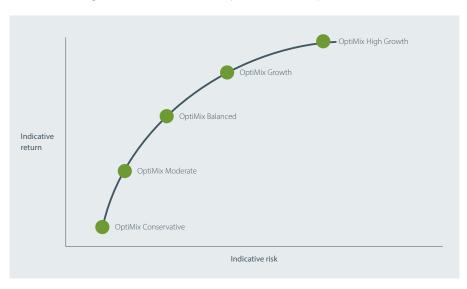

## Multi-sector funds

The multi-sector funds invest in a portfolio of Australian and international assets such as shares, property or bonds through a mix of investment managers in accordance with the OptiMix investment process.

Your financial adviser can help you choose the OptiMix multi-manager fund, or a combination of multi-manager funds, that best suits your risk profile and investment timeframe.