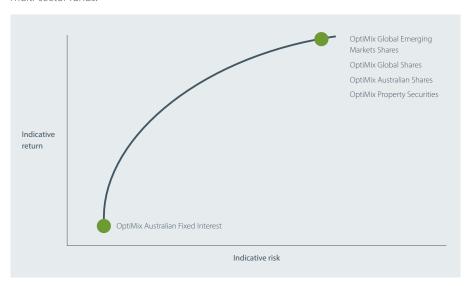

# Single-sector funds

The OptiMix single-sector funds invest in one asset class only. They can be used as stand-alone investments or to complement our multi-sector funds.

## Multi-sector funds

The multi-sector funds invest in a portfolio of Australian and international assets such as shares, property or bonds through a mix of investment managers in accordance with the OptiMix investment process.