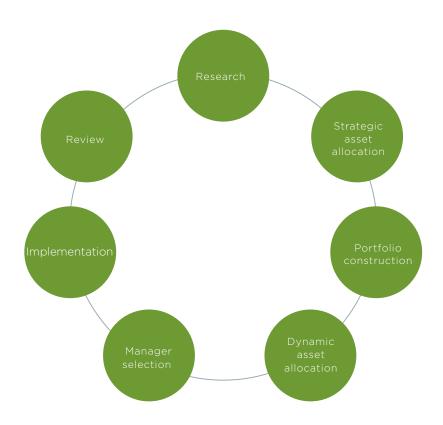

## **OUR INVESTMENT PROCESS**

Our Investment Team actively manages the OptiMix multi-manager funds to ensure they maintain the optimal mix of investment managers in all market conditions.

### The OptiMix active investment approach includes:

- 1. **Research** the Investment Team develops capital market assumptions and market insights from proprietary analysis and consultants' input.
- Strategic asset allocation (SAA) fund strategy that involves setting target allocations for various asset classes based on an investor's risk tolerance, expected return, investment objectives and time horizon. The allocation also considers the liquidity impact and cost efficiency of implementation of each asset class.
- 3. **Portfolio construction** optimise portfolios' risk and return characteristics by blending managers with complementary investment styles, with a view to deliver consistent returns above the benchmark.
- 4. **Dynamic asset allocation (DAA)** changes are made around the strategic benchmark. Valuation, economic and behavioural metrics are used to identify and exploit mis-pricing opportunities.

- 5. Manager selection investment managers are selected according to strict criteria, including investment approach, team experience, performance, risk management approach and research ratings.
- 6. **Implementation** involves market exposure management, currency hedging and execution of asset allocation trades.
- 7. **Review** selected managers are monitored on a regular basis and evaluated using qualitative and quantitative tools to assess their overall performance against the OptiMix mandate. Together with face-to-face meetings, this provides oversight of their investment style and process.